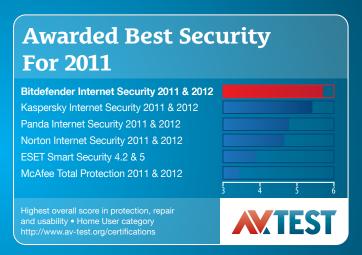

### #1 Ranked Antivirus Software!\*

\*#1 ranking based on reviews from AV Test, Top Ten Reviews, Choice Magazine, ConsumerSearch.com and Which? Magazine (UK).