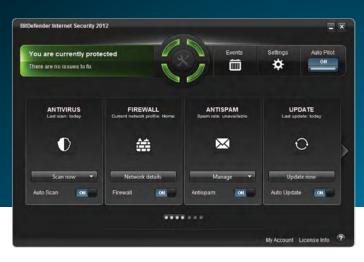

# Engage Autopilot for Silent Security

#### **ABSOLUTE SILENCE**

Bitdefender's Autopilot makes all the security-related decisions for you!

New! Autopilot - Provides a hassle-free experience by making optimal security-related decisions without input from you